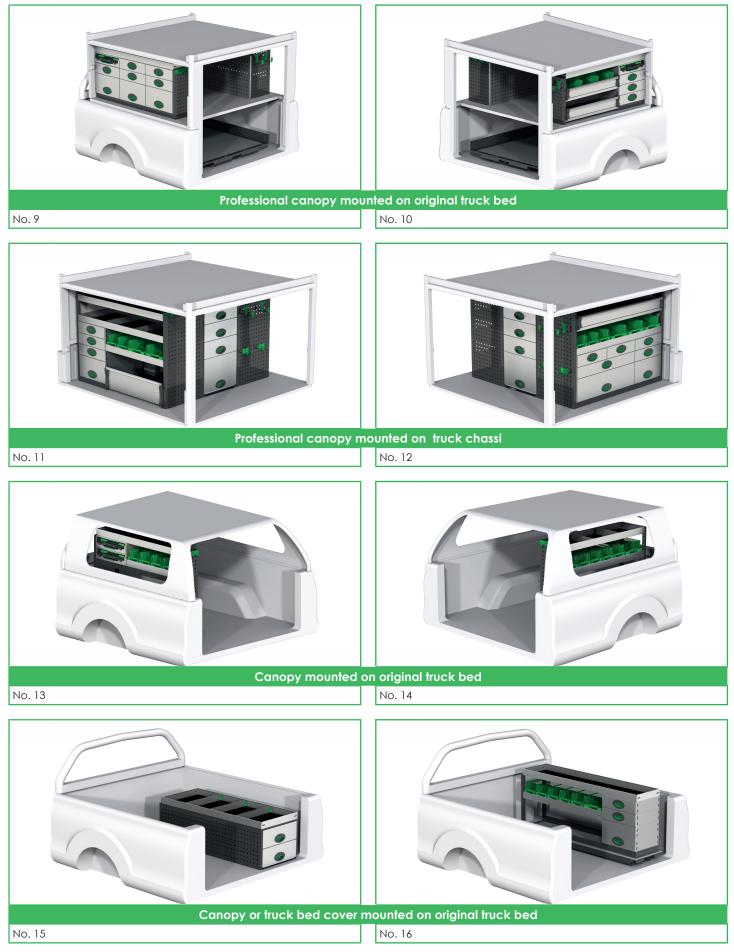

### PickUp inspirational pictures

If you are interested of a racking, measure the opening available, make sure theres no hinges, locks, etc that interfere.