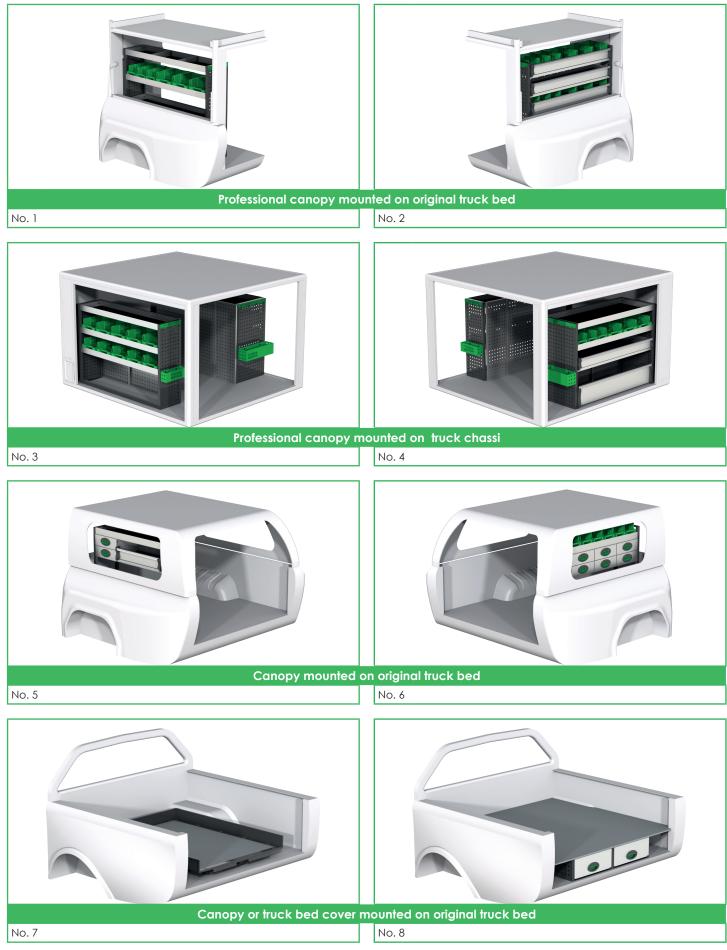

### PickUp inspirational pictures

If you are interested of a racking, measure the opening available, make sure theres no hinges, locks, etc that interfere.