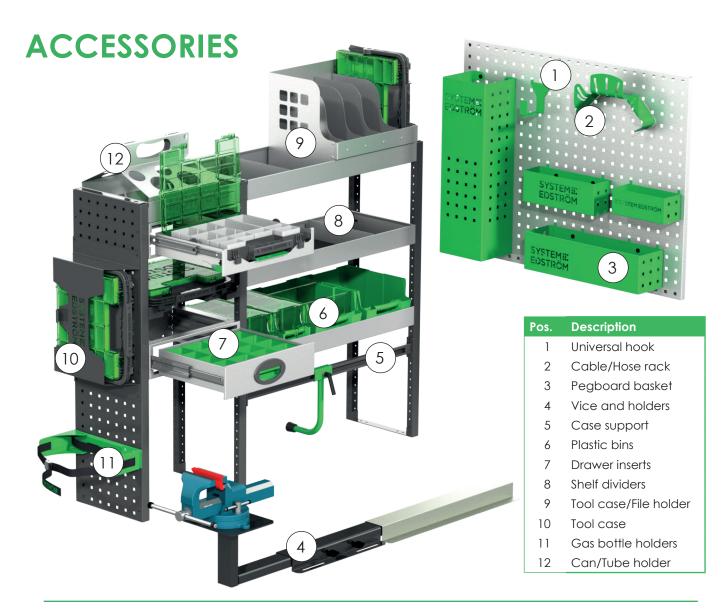

## PickUp inspirational pictures

If you are interested of a racking, measure the opening available, make sure theres no hinges, locks, etc that interfere.

| Accessory package No. 1 | Accessory package No. 2 | Accessory package No. 3 |
|-------------------------|-------------------------|-------------------------|
|                         | CC C                    | en el el.<br>EX Liti    |
| Art.No                  | Art.No                  | Art.No                  |
| Pegboard not included.  | Pegboard not included.  | Pegboard not included.  |